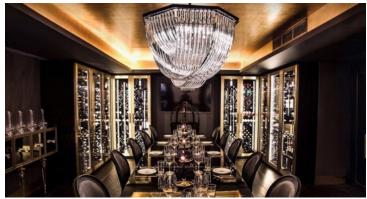

## **Handcrafted Metals**

Handcrafted Metal Designs are one-of-a-kind materials produced with manufacturing consistency.

- · HPL and solid metal designs on aluminum, brass and copper.
- Made by Chemetal, among company's most popular designs.
- Available in aged brass, darkened aluminum and deeply oxidized copper patinas.
- Brass designs available in 2' widths.
- 4' x 8', 4' x 10' sheet size

## Meet the top brass.

Chemetal has a wide range of brass and brass looks throughout its massive collection.

#300 Series designs are popular aged and antiqued real brass designs created in-house.

#700 Series HPLs and #900 Series anodized aluminums, though not as rich as real brass, are convincing, durable, light in weight, affordable and available in 4' widths.

#800 Series solid brass designs are exceptionally rich and offer luxurious visual depth as well as durability.

#600 Series designs offer several brass looks as well.