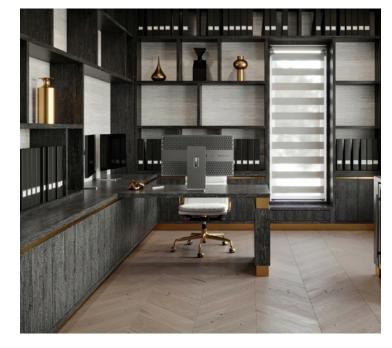

## **Darkened Metals**

The industrial look of darkened metals with consistency in appearance and durability.

Darkened Metals that mimic blackened steel are popular materials from Chemetal, available in a range of metal designs.

#300 Series ALU Designs (#352, #353, #354) are hand darkened aluminum sheets made in-house and available in standard (.025") and .090" thick sheets.

#600 Series Architectural offer a range of printed dark aluminum designs with depth and subtle variation.

#700 and #900 Series offer beautiful satin and brushed black metal designs in HPL and anodized aluminum.