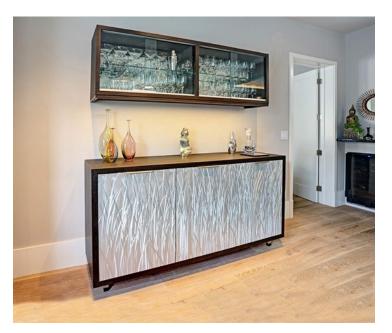

## **Deeply Brushed Metals**

Deep brushing brings out energy and depth found only in metal. Directional and non-directional patterning that bends and plays with light.

- Hand and machine brushed for a textured. patterned design.
- Long-time Chemetal designs on aluminum.
- Solid, thin aluminum.
- Low pressure backer can be added.
- 4' x 8', 4' x 10' sheet sizes.

- CNC carved design panels.
- 6 standard designs, customization available.
- Popular ALU finish (#354) on .090" aluminum.
- Powder coat finishing available.
- No need for panel or MDF, metal can be applied directly to wall frame with screws/hardware.
- 4' x 8' sheet size plus custom cuts.