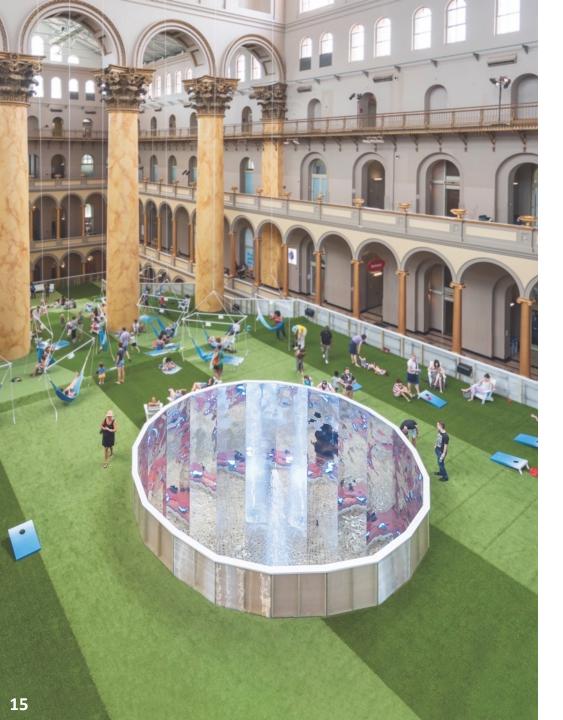

# **Surface Mode: Transparency**

It's Chemetal at its most color full.
Introducing Surface Mode: Transparency.

Featuring 9 designs on 8 colors, plus an optional frame system, Transparency is a collection of laser cut powder coated metal designs that can go just about anywhere like layered and illuminated wall, suspended ceilings, divider screens and more. No backer needed. 4' x 8' size. .062" or .09" thickness. Custom design and color options.