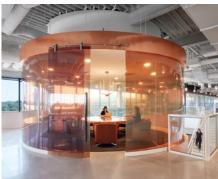

# **Surface Mode: Transparency**

It's Chemetal at its most color full.
Introducing Surface Mode: Transparency.

Featuring 9 designs on 8 colors, plus an optional frame system, Transparency is a collection of laser cut powder coated metal designs that can go just about anywhere like layered and illuminated wall, suspended ceilings, divider screens and more. No backer needed. 4' x 8' size. .062" or .09" thickness. Custom design and color options.

\*Not all designs shown

#### **Surface Mode: Transparency**

 Colorful, laser cut powder coated designs on thicker aluminum. Optional Frame system.

**Learn More** 