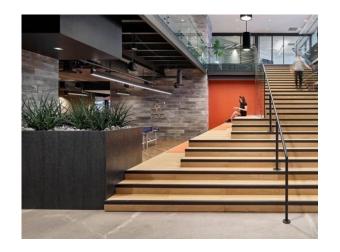

## The best in metal design.

Chemetal is a contemporary and straightforward way to specify luxurious metal finishes for interior design projects.

The company has one of the largest selections of metal designs and laminates, with Chemetal designs installed worldwide in a variety of applications and commercial projects including:

- Hospitality
- Retail
- Corporate
- Signage

- Furniture
- Restaurants
- Entertainment
- Residential