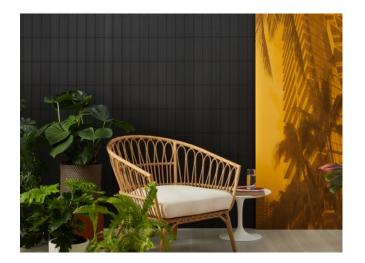

# **Surface Mode: Transparency**

It's Chemetal at its most color full.
Introducing Surface Mode: Transparency.

Featuring 9 designs on 8 colors, plus an optional frame system, Transparency is a collection of laser cut powder coated metal designs that can go just about anywhere like layered and illuminated wall, suspended ceilings, divider screens and more. No backer needed. 4' x 8' size. .062" or .09" thickness. Custom design and color options.

\*Not all designs shown