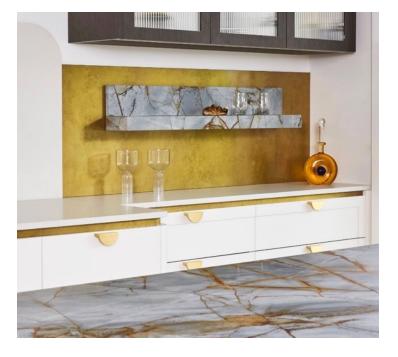

## **Handcrafted Metals**

Handcrafted Metal Designs are one-of-a-kind materials produced with manufacturing consistency.

- · HPL and solid metal designs on aluminum, brass and copper.
- Made by Chemetal, among company's most popular designs.
- Available in aged brass, darkened aluminum and deeply oxidized copper patinas.
- Brass designs available in 2' widths.
- 4' x 8', 4' x 10' sheet size

See them all

#353