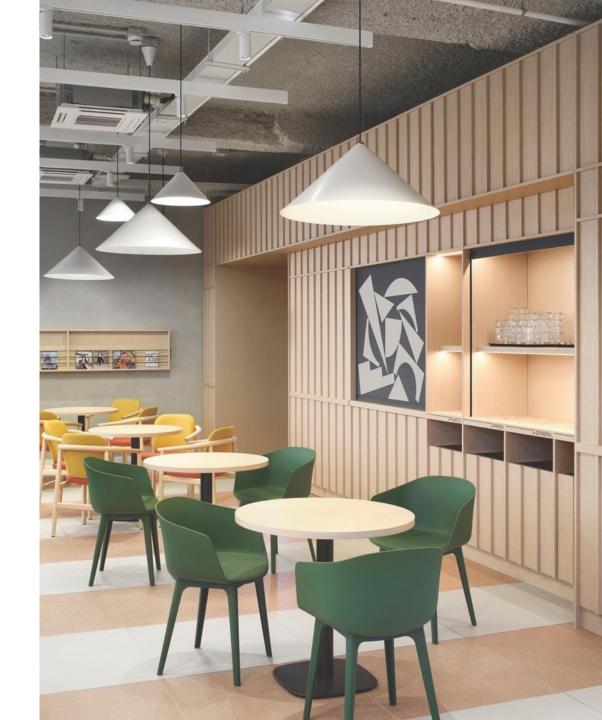

## The best in metal design.

Chemetal is a contemporary and straightforward way to specify luxurious metal finishes for interior design projects.

The company has one of the largest selections of metal designs and laminates, with Chemetal designs installed worldwide in a variety of applications and commercial projects including:

- Hospitality
- Retail
- Corporate
- Signage

- Furniture
- Restaurants
- Entertainment
- Residential