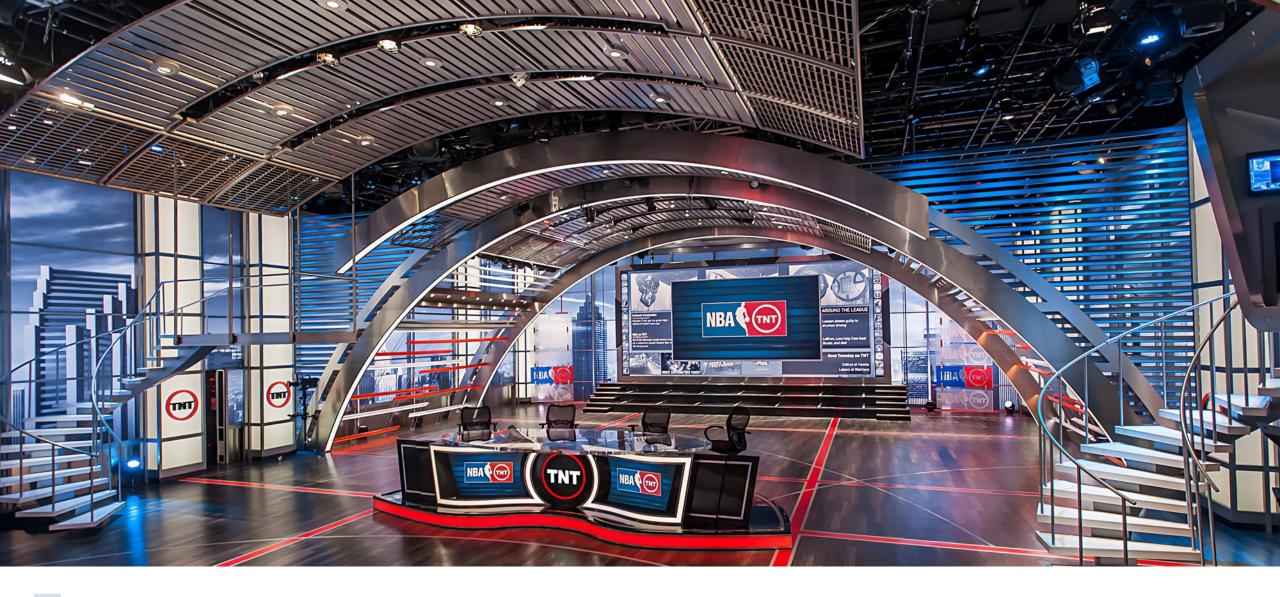

## The best in metal design.

Chemetal is a contemporary and straightforward way to specify luxurious metal finishes for interior design projects.

The company has one of the largest selections of metal designs and laminates, with Chemetal designs installed worldwide in a variety of applications and commercial projects including:

- Hospitality
- Retail
- Corporate
- Signage

- Furniture
- Restaurants
- Entertainment
- Residential