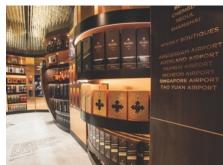

## **Handcrafted Metals**

Handcrafted Metal Designs are one-of-a-kind materials produced with manufacturing consistency.

- · HPL and solid metal designs on aluminum, brass and copper.
- Made by Chemetal, among company's most popular designs.
- Available in aged brass, darkened aluminum and deeply oxidized copper patinas.
- Brass designs available in 2' widths.
- 4' x 8', 4' x 10' sheet size

See them all

#353