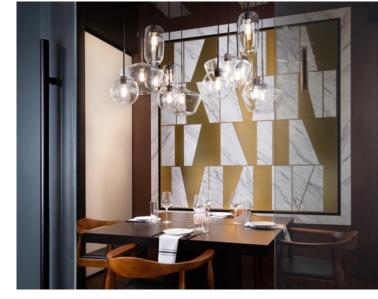

## Rich, dynamic and dimensional designs representing historical metals.

**Architectural Metals** 

- Aged metal designs.
- Exceptional quality, made in Japan.
- Printed on aluminum for consistency and durability.
- Some designs suitable for exterior use (requires exterior backer).
- 4' x 8' sheet size.

## **Classic Metals**

An impressive collection of beautiful, classic metal designs in Chemetal's 700, 800 & 900 Series.

Classic Metals emulate the look of more expensive metals while being easier to fabricate with woodworking equipment.

Ideal for inlays, cut-to-size, strips, panels, and anywhere design professionals want the modern, luxurious and energetic look of real metal.

Available as HPL with a laminate backer for install ease (700 Series), or as solid anodized aluminum ideal for bending and clean edges (900 Series).

Brass, bronze, copper stainless, brushed satin and polished metal looks.