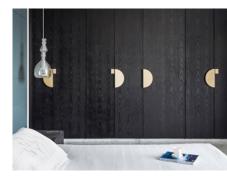

# **Surface Mode: Transparency**

It's Chemetal at its most color full.
Introducing Surface Mode: Transparency.

Featuring 9 designs on 8 colors, plus an optional frame system, Transparency is a collection of laser cut powder coated metal designs that can go just about anywhere like layered and illuminated wall, suspended ceilings, divider screens and more. No backer needed. 4' x 8' size. .062" or .09" thickness. Custom design and color options.

#### **Surface Mode: Transparency**

 Colorful, laser cut powder coated designs on thicker aluminum. Optional Frame system.

**Learn More** 