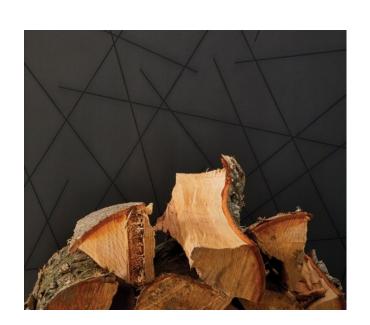

## **Darkened Metals**

The industrial look of darkened metals with consistency in appearance and durability.

Darkened Metals that mimic blackened steel are popular materials from Chemetal, available in a range of metal designs.

#300 Series ALU Designs (#352, #353, #354) are hand darkened aluminum sheets made in-house and available in standard (.025") and .090" thick sheets.

#600 Series Architectural offer a range of printed dark aluminum designs with depth and subtle variation.

#700 and #900 Series offer beautiful satin and brushed black metal designs in HPL and anodized aluminum.