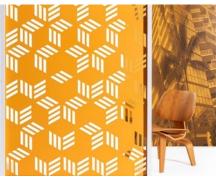

## **Deeply Brushed Metals**

Deep brushing brings out energy and depth found only in metal. Directional and non-directional patterning that bends and plays with light.

- Hand and machine brushed for a textured. patterned design.
- Long-time Chemetal designs on aluminum.
- Solid, thin aluminum.
- Low pressure backer can be added.
- 4' x 8', 4' x 10' sheet sizes.

- CNC carved design panels.
- 6 standard designs, customization available.
- Popular ALU finish (#354) on .090" aluminum.
- Powder coat finishing available.
- No need for panel or MDF, metal can be applied directly to wall frame with screws/hardware.
- 4' x 8' sheet size plus custom cuts.