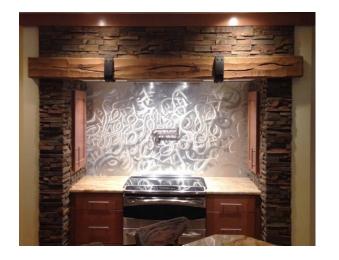

## **Handcrafted Metals**

Handcrafted Metal Designs are one-of-a-kind materials produced with manufacturing consistency.

- · HPL and solid metal designs on aluminum, brass and copper.
- Made by Chemetal, among company's most popular designs.
- Available in aged brass, darkened aluminum and deeply oxidized copper patinas.
- Brass designs available in 2' widths.
- 4' x 8', 4' x 10' sheet size

See them all

#353