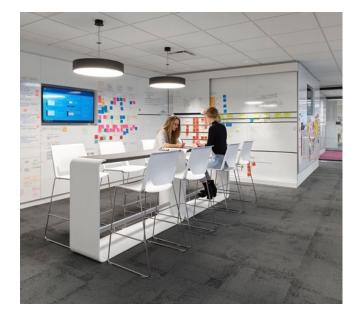

## **Magnetic Laminates**

#150 Series Magnetic Dry Erase Laminates are a great way to do dry erase.

- Made with a thin layer of iron foil sandwiched in the HPL backer, to create magnetism.
- Excellent durability and whiteness, ideal for daily dry erase communications.
- #152 is especially popular. #160 is solid steel with dry erase coating (made in USA).
- Magnetic, Dry Erase, Chalk and custom (Magnetic backer that can be covered).
- High pressure laminate backer.
- European quality, made in Germany.
- 4' x 8', 4' x10' (#152 only) size.