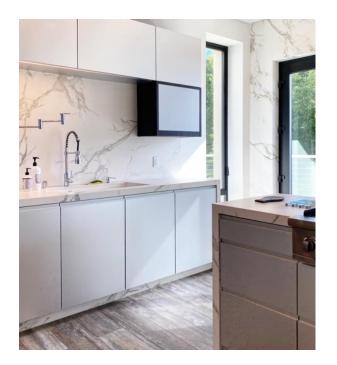

## **HPL Classics**

Part of Chemetal's Classic Metals, HPL Classics are popular and functional metal laminates.

- Thin metal surface means lightweight materials, making installation easier for those familiar with laminate fabrication.
- High pressure laminate (HPL) backer.
- European quality, made in Germany.
- Aluminum, copper, brass, bronze, stainless.
- 4' x 8', 4' x 10' sheet sizes.

## Meet the top brass.

Chemetal has a wide range of brass and brass looks throughout its massive collection.

#300 Series designs are popular aged and antiqued real brass designs created in-house.

#700 Series HPLs and #900 Series anodized aluminums, though not as rich as real brass, are convincing, durable, light in weight, affordable and available in 4' widths.