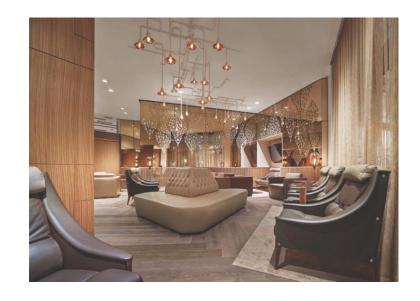

## The best in metal design.

Chemetal is a contemporary and straightforward way to specify luxurious metal finishes for interior design projects.

The company has one of the largest selections of metal designs and laminates, with Chemetal designs installed worldwide in a variety of applications and commercial projects including:

- Hospitality
- Retail
- Corporate
- Signage

- Furniture
- Restaurants
- Entertainment
- Residential