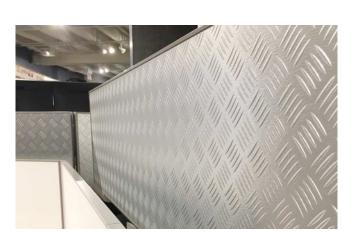

#### \*Not all designs shown

Part of Chemetal's Classic Metals, Anodized Classics create the look of any metal in durable, affordable and easy to fabricate aluminum.

- Huge selection of 24 designs.
- Anodizing process creates protective coating and allows color to be added to metal surfaces.
- Polished, satin, brushed options.
- · Made in USA.
- Added low pressure laminate backer option.
- 4' x 8', 4' x 10', and custom sheet sizes.

See them all

#901 #902 #903 #904 #906 #908 #909 #910 #911 #912