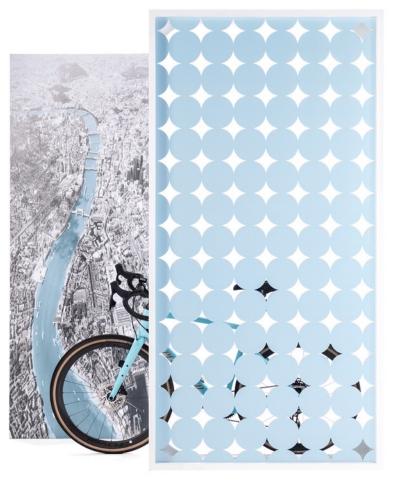

# **Surface Mode: Transparency**

It's Chemetal at its most color full.
Introducing Surface Mode: Transparency.

Featuring 9 designs on 8 colors, plus an optional frame system, Transparency is a collection of laser cut powder coated metal designs that can go just about anywhere like layered and illuminated wall, suspended ceilings, divider screens and more. No backer needed. 4' x 8' size. .062" or .09" thickness. Custom design and color options.

\*Not all designs shown