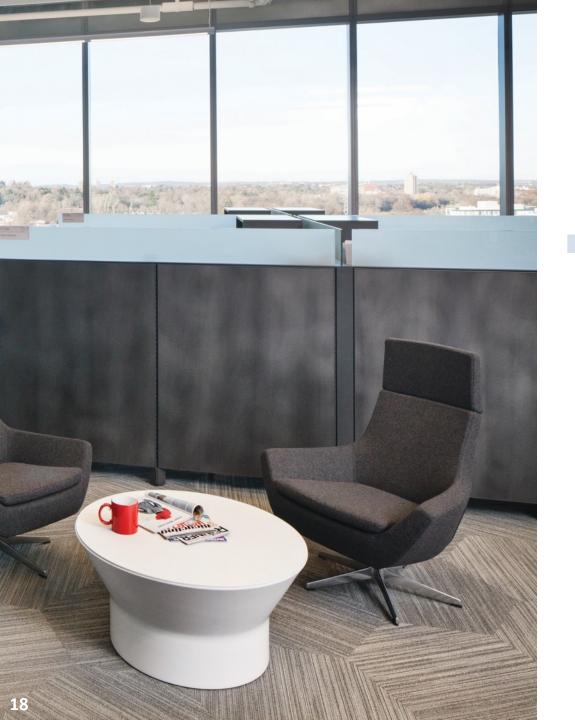

## The best in metal design.

Chemetal is a contemporary and straightforward way to specify luxurious metal finishes for interior design projects.

The company has one of the largest selections of metal designs and laminates, with Chemetal designs installed worldwide in a variety of applications and commercial projects including:

- Hospitality
- Retail
- Corporate
- Signage

- Furniture
- Restaurants
- Entertainment
- Residential