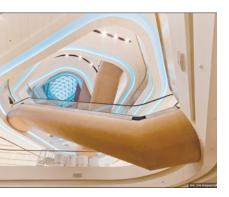

# **Surface Mode: Transparency**

It's Chemetal at its most color full.
Introducing Surface Mode: Transparency.

Featuring 9 designs on 8 colors, plus an optional frame system, Transparency is a collection of laser cut powder coated metal designs that can go just about anywhere like layered and illuminated wall, suspended ceilings, divider screens and more. No backer needed. 4' x 8' size. .062" or .09" thickness. Custom design and color options.

\*Not all designs shown