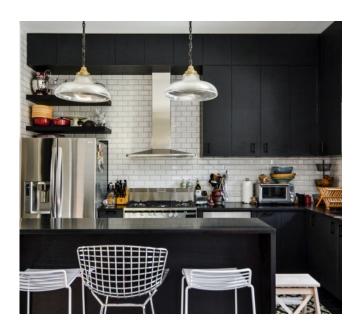

## The best in metal design.

Chemetal is a contemporary and straightforward way to specify luxurious metal finishes for interior design projects.

The company has one of the largest selections of metal designs and laminates, with Chemetal designs installed worldwide in a variety of applications and commercial projects including:

- Hospitality
- Retail
- Corporate
- Signage

- Furniture
- Restaurants
- Entertainment
- Residential