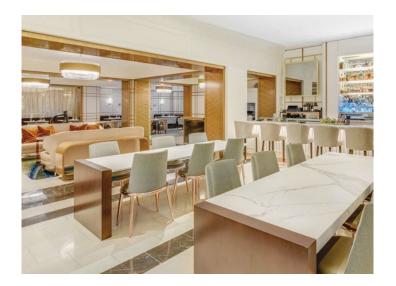

## The best in metal design.

Chemetal is a contemporary and straightforward way to specify luxurious metal finishes for interior design projects.

The company has one of the largest selections of metal designs and laminates, with Chemetal designs installed worldwide in a variety of applications and commercial projects including:

- Hospitality
- Retail
- Corporate
- Signage

- Furniture
- Restaurants
- Entertainment
- Residential