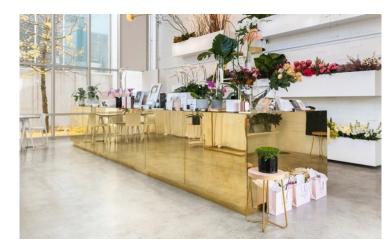

## Meet the top brass.

Chemetal has a wide range of brass and brass looks throughout its massive collection.

#300 Series designs are popular aged and antiqued real brass designs created in-house.

#700 Series HPLs and #900 Series anodized aluminums, though not as rich as real brass, are convincing, durable, light in weight, affordable and available in 4' widths.

#800 Series solid brass designs are exceptionally rich and offer luxurious visual depth as well as durability.

#600 Series designs offer several brass looks as well.