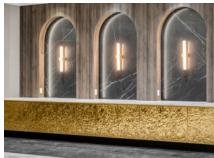

## Rich, dynamic and dimensional designs representing historical metals.

**Architectural Metals** 

- Aged metal designs.
- Exceptional quality, made in Japan.
- Printed on aluminum for consistency and durability.
- Some designs suitable for exterior use (requires exterior backer).
- 4' x 8' sheet size.