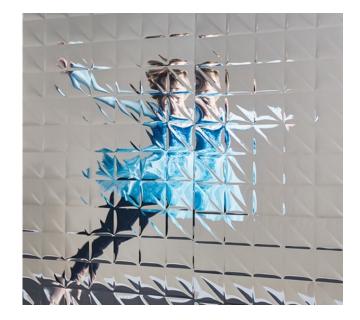

# **Surface Mode: Transparency**

It's Chemetal at its most color full.
Introducing Surface Mode: Transparency.

Featuring 9 designs on 8 colors, plus an optional frame system, Transparency is a collection of laser cut powder coated metal designs that can go just about anywhere like layered and illuminated wall, suspended ceilings, divider screens and more. No backer needed. 4' x 8' size. .062" or .09" thickness. Custom design and color options.

\*Not all designs shown