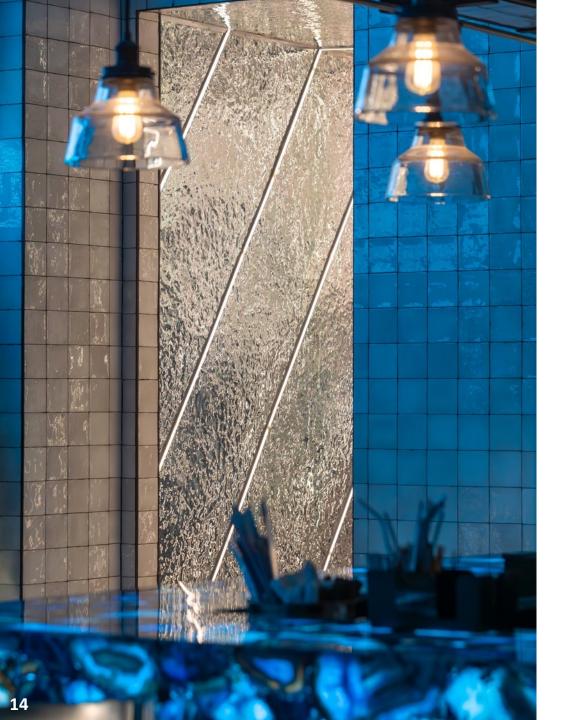

# **Surface Mode: Transparency**

It's Chemetal at its most color full.
Introducing Surface Mode: Transparency.

Featuring 9 designs on 8 colors, plus an optional frame system, Transparency is a collection of laser cut powder coated metal designs that can go just about anywhere like layered and illuminated wall, suspended ceilings, divider screens and more. No backer needed. 4' x 8' size. .062" or .09" thickness. Custom design and color options.

\*Not all designs shown