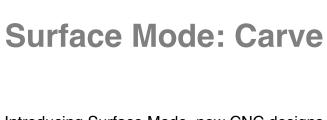

#### **Surface Mode: Carve**

• 6 CNC carved darkened designs on thicker aluminum.