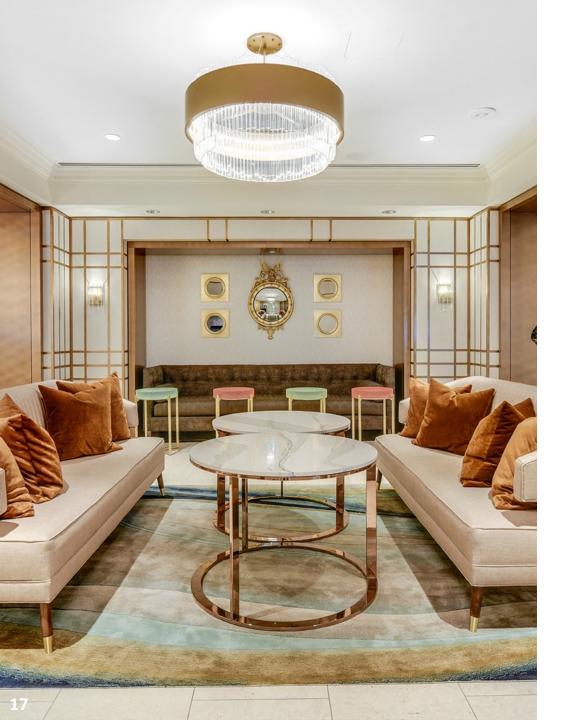

## **Classic Metals**

An impressive collection of beautiful, classic metal designs in Chemetal's 700, 800 & 900 Series.

Classic Metals emulate the look of more expensive metals while being easier to fabricate with woodworking equipment.

Ideal for inlays, cut-to-size, strips, panels, and anywhere design professionals want the modern, luxurious and energetic look of real metal.

Available as HPL with a laminate backer for install ease (700 Series), or as solid anodized aluminum ideal for bending and clean edges (900 Series).

Brass, bronze, copper stainless, brushed satin and polished metal looks.