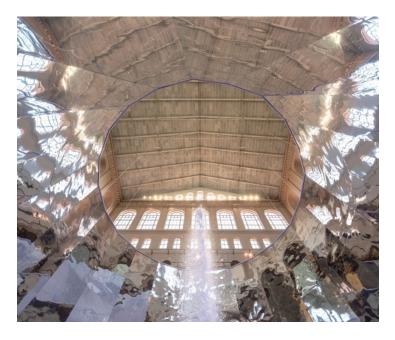

# **Surface Mode: Transparency**

It's Chemetal at its most color full.
Introducing Surface Mode: Transparency.

Featuring 9 designs on 8 colors, plus an optional frame system, Transparency is a collection of laser cut powder coated metal designs that can go just about anywhere like layered and illuminated wall, suspended ceilings, divider screens and more. No backer needed. 4' x 8' size. .062" or .09" thickness. Custom design and color options.

\*Not all designs shown

#### **Surface Mode: Transparency**

 Colorful, laser cut powder coated designs on thicker aluminum. Optional Frame system.

**Learn More** 