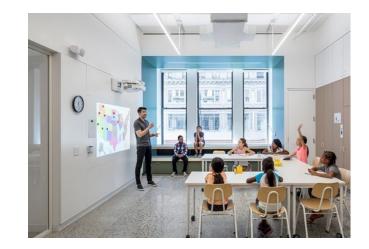

## **Magnetic Laminates**

#150 Series Magnetic Dry Erase Laminates are a great way to do dry erase.

- Made with a thin layer of iron foil sandwiched in the HPL backer, to create magnetism.
- Excellent durability and whiteness, ideal for daily dry erase communications.
- #152 is especially popular. #160 is solid steel with dry erase coating (made in USA).
- Magnetic, Dry Erase, Chalk and custom (Magnetic backer that can be covered).
- High pressure laminate backer.
- European quality, made in Germany.
- 4' x 8', 4' x10' (#152 only) size.