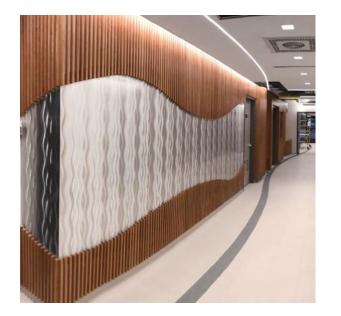

# **Surface Mode: Transparency**

It's Chemetal at its most color full.
Introducing Surface Mode: Transparency.

Featuring 9 designs on 8 colors, plus an optional frame system, Transparency is a collection of laser cut powder coated metal designs that can go just about anywhere like layered and illuminated wall, suspended ceilings, divider screens and more. No backer needed. 4' x 8' size. .062" or .09" thickness. Custom design and color options.

\*Not all designs shown