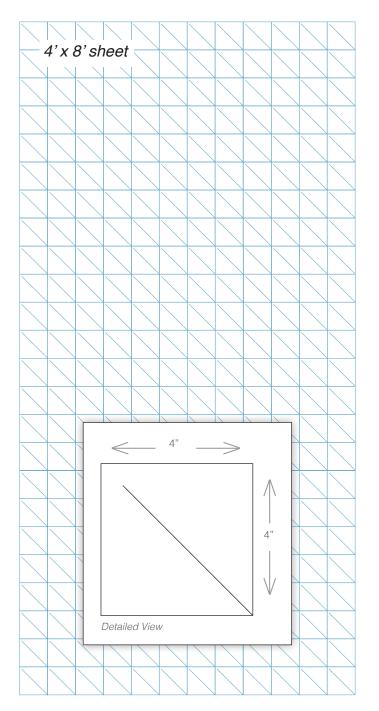

Triangles is an embossed design made on mirror-like Polished Aluminum, Brass Aluminum and Bronze Aluminum.

Additionally, this design can be produced on any 900 Series metal (solid anodized metal).

Each "square' is 4" x 4". Sheet size is 4' x 8'. Anodized Aluminum, backer option.

Note: Each triangle is more lightly embossed near top, this is inherent in design and not a defect. Thus, sheet is directional, two sheets side by side or end to end should be installed in the same direction. Sheets are marked with directional label.