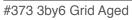

Since these designs are larger in scale, they can't be accurately represented by smaller chip samples. Here, we've included closeup and full sheet images of the new designs. Samples are available in 8" x 10" sample size, please contact us to request the sample you want. As seen in 4' x 8' sheet view, the pattern runs vertically on sheet. We are often promoting these sheets with pattern running horizontally, which we believe is the ideal orientation once installed. Because this design is created with a master plate, we cannot re-orient the pattern to run a different direction, except as a custom option.