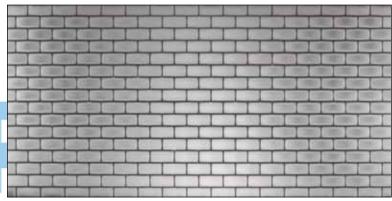

You know those cool metal tiles? We made full sheets of them.

Introducing Chemetal #370-#376. | chemetal.com

#370 3by6 Subway Shine

Sheet Size: 4' x 8'

#371 3by6 Subway Aged

Sheet Size: 4' x 8'

Sheet Size: 4' x 8'

Since these designs are larger in scale, they can't be accurately represented by smaller chip samples. Here, we've included closeup and full sheet images of the new designs. Samples are available in 8" x 10" sample size, please contact us to request the sample you want. As seen in 4' x 8' sheet view, the pattern runs vertically on sheet. We are often promoting these sheets with pattern running horizontally, which we believe is the ideal orientation once installed. Because this design is created with a master plate, we cannot re-orient the pattern to run a different direction, except as a custom option.

These tile designs represent weathered tile designs and have natural imperfections in the surface and color variations that are an intended part of the design.