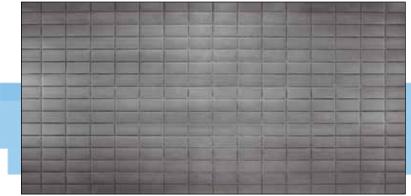

Since these designs are larger in scale, they can't be accurately represented by smaller chip samples. Here, we've included closeup and full sheet images of the new designs. Samples are available in 8" x 10" sample size, please contact us to request the sample you want. As seen in 4' x 8' sheet view, the pattern runs vertically on sheet. We are often promoting these sheets with pattern running horizontally, which we believe is the ideal orientation once installed. Because this design is created with a master plate, we cannot re-orient the pattern to run a different direction, except as a custom option.

These tile designs represent weathered tile designs and have natural imperfections in the surface and color variations that are an intended part of the design.