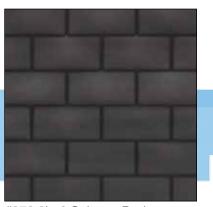

## New Metal Tile Designs from Chemetal.

As part of our 2015 introduction, Chemetal has introduced 7 new metal tile designs. These designs offer the modern look of metal tiles in a grout free full sheet install. We patina these designs by hand and machine in our Easthampton, MA facility. Custom options are available, charges may apply. Contains recycled aluminum, may gualify for LEED.

Since these designs are larger in scale, they can't be accurately represented by smaller chip samples. Here, we've included closeup and full sheet images of the new designs. Samples are available in 8" x 10" sample size, please contact us to request the sample you want. As seen in 4' x 8' sheet view, the pattern runs vertically on sheet. We are often promoting these sheets with pattern running horizontally, which we believe is the ideal orientation once installed. Because this design is created with a master plate, we cannot re-orient the pattern to run a different direction, except as a custom option.

These tile designs represent weathered tile designs and have natural imperfections in the surface and color variations that are an intended part of the design.