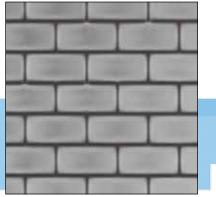

You know those cool metal tiles? We made full sheets of them.

Introducing Chemetal #370-#376. | chemetal.com

#370 3by6 Subway Shine

Sheet Size: 4' x 8'

#371 3by6 Subway Aged

Sheet Size: 4' x 8'

Sheet Size: 4' x 8'

Since these designs are larger in scale, they can't be accurately represented by smaller chip samples. Here, we've included closeup and full sheet images of the new designs. Samples are available in 8" x 10" sample size, please contact us to request the sample you want. As seen in 4' x 8' sheet view, the pattern runs vertically on sheet. We are often promoting these sheets with pattern running horizontally, which we believe is the ideal orientation once installed. Because this design is created with a master plate, we cannot re-orient the pattern to run a different direction, except as a custom option.

These tile designs represent weathered tile designs and have natural imperfections in the surface and color variations that are an intended part of the design.