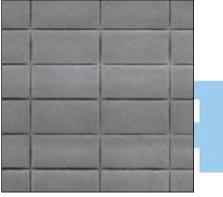

#374 3by6 Grid Dark

Sheet Size: 4' x 8'

#375 3by3 Aged

Sheet Size: 4' x 8'

#376 3by3 Dark