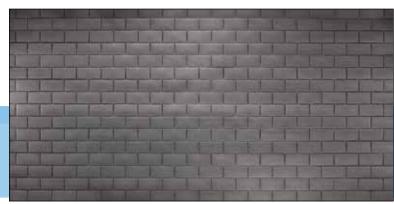

## New Metal Tile Designs from Chemetal.

As part of our 2015 introduction, Chemetal has introduced 7 new metal tile designs. These designs offer the modern look of metal tiles in a grout free full sheet install. We patina these designs by hand and machine in our Easthampton, MA facility. Custom options are available, charges may apply. Contains recycled aluminum, may gualify for LEED.

Since these designs are larger in scale, they can't be accurately represented by smaller chip samples. Here, we've included closeup and full sheet images of the new designs. Samples are available in 8" x 10" sample size, please contact us to request the sample you want. As seen in 4' x 8' sheet view, the pattern runs vertically on sheet. We are often promoting these sheets with pattern running horizontally, which we believe is the ideal orientation once installed. Because this design is created with a master plate, we cannot re-orient the pattern to run a different direction, except as a custom option.

These tile designs represent weathered tile designs and have natural imperfections in the surface and color variations that are an intended part of the design.