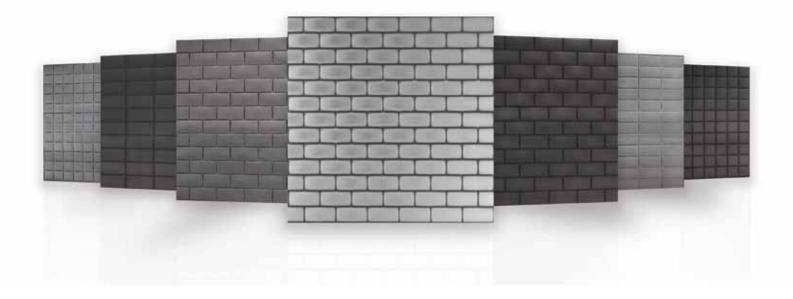

## New Metal Tile Designs from Chemetal.

As part of our 2015 introduction, Chemetal has introduced 7 new metal tile designs. These designs offer the modern look of metal tiles in a grout free full sheet install. We patina these designs by hand and machine in our Easthampton, MA facility. Custom options are available, charges may apply. Contains recycled aluminum, may gualify for LEED.

Since these designs are larger in scale, they can't be accurately represented by smaller chip samples. Here, we've included closeup and full sheet images of the new designs. Samples are available in 8" x 10" sample size, please contact us to request the sample you want. As seen in 4' x 8' sheet view, the pattern runs vertically on sheet. We are often promoting these sheets with pattern running horizontally, which we believe is the ideal orientation once installed. Because this design is created with a master plate, we cannot re-orient the pattern to run a different direction, except as a custom option.

These tile designs represent weathered tile designs and have natural imperfections in the surface and color variations that are an intended part of the design.