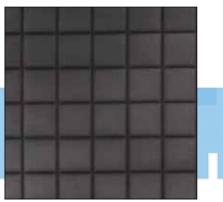

#374 3by6 Grid Dark

Sheet Size: 4' x 8'

#375 3by3 Aged

Sheet Size: 4' x 8'

#376 3by3 Dark

These tile designs represent weathered tile designs and have natural imperfections in the surface and color variations that are an intended part of the design.