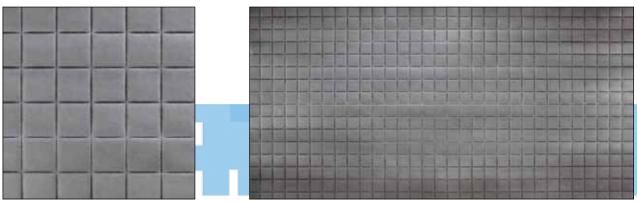

#374 3by6 Grid Dark

Sheet Size: 4' x 8'

#375 3by3 Aged

Sheet Size: 4' x 8'

#376 3by3 Dark

Since these designs are larger in scale, they can't be accurately represented by smaller chip samples. Here, we've included closeup and full sheet images of the new designs. Samples are available in 8" x 10" sample size, please contact us to request the sample you want. As seen in 4' x 8' sheet view, the pattern runs vertically on sheet. We are often promoting these sheets with pattern running horizontally, which we believe is the ideal orientation once installed. Because this design is created with a master plate, we cannot re-orient the pattern to run a different direction, except as a custom option.