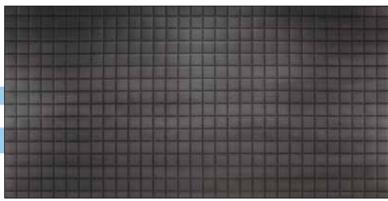

#374 3by6 Grid Dark

Sheet Size: 4' x 8'

#375 3by3 Aged

Sheet Size: 4' x 8'

#376 3by3 Dark

These tile designs represent weathered tile designs and have natural imperfections in the surface and color variations that are an intended part of the design.