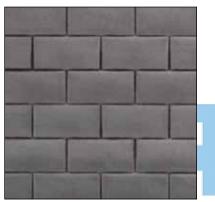

#374 3by6 Grid Dark

Sheet Size: 4' x 8'

#375 3by3 Aged

Sheet Size: 4' x 8'

#376 3by3 Dark

Since these designs are larger in scale, they can't be accurately represented by smaller chip samples. Here, we've included closeup and full sheet images of the new designs. Samples are available in 8" x 10" sample size, please contact us to request the sample you want. As seen in 4' x 8' sheet view, the pattern runs vertically on sheet. We are often promoting these sheets with pattern running horizontally, which we believe is the ideal orientation once installed. Because this design is created with a master plate, we cannot re-orient the pattern to run a different direction, except as a custom option.

These tile designs represent weathered tile designs and have natural imperfections in the surface and color variations that are an intended part of the design.