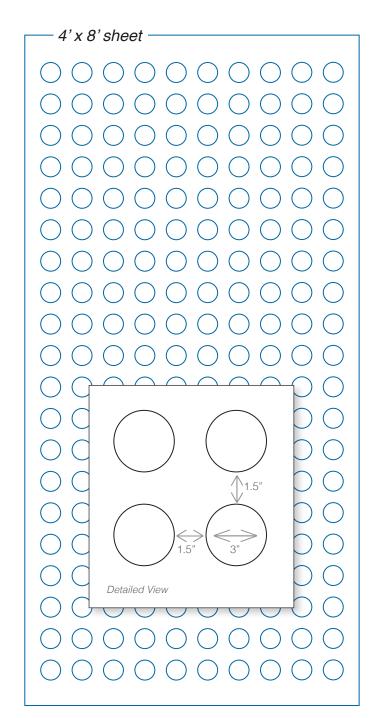

Additionally, this design can be produced on any 900 Series metal (solid anodized metal).

Each circle is 3"  $\times$  3". Sheet size is 4'  $\times$  8'. Anodized Aluminum, backer option.

Note: There is extra space on end and side of sheet to accomodate embossing process. Butted sheets, whether end or side must be trimmed by fabricator to match circles at 1.5" spacing.