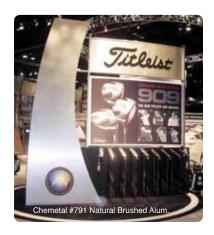

Natural Brushed Alum.

Stainless Steel Alum.

#801 Polished Chrome

#802

Satin Chrome

#803 Polished Solid Brass

#804 Satin Solid Brass

Satin Smoked Chrome