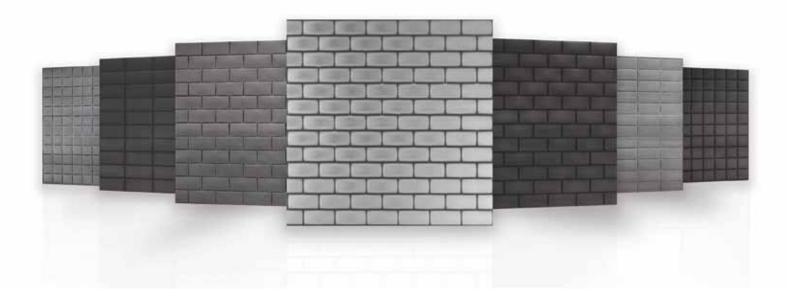

## New Designs from Chemetal

New for 2015 #370-#376 4' x 8' Tile Designs

#370-#376 4' x 8' Tile Designs are vertical patterns, shown here horizontally. Visit chemetal.com for larger and full sheet views of most Chemetal designs.