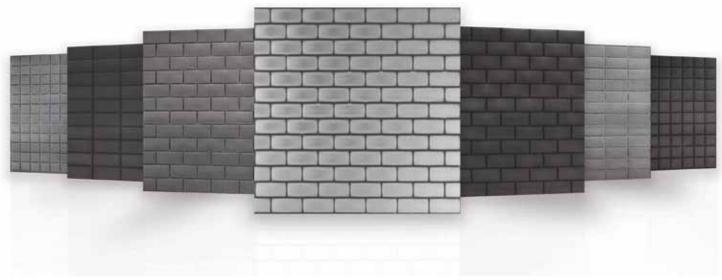

## New Designs from Chemetal

New for 2015 #370-#376 4' x 8' Tile Designs

#370-#376 4' x 8' Tile Designs are vertical patterns, shown here horizontally. Visit chemetal.com for larger and full sheet views of most Chemetal designs.