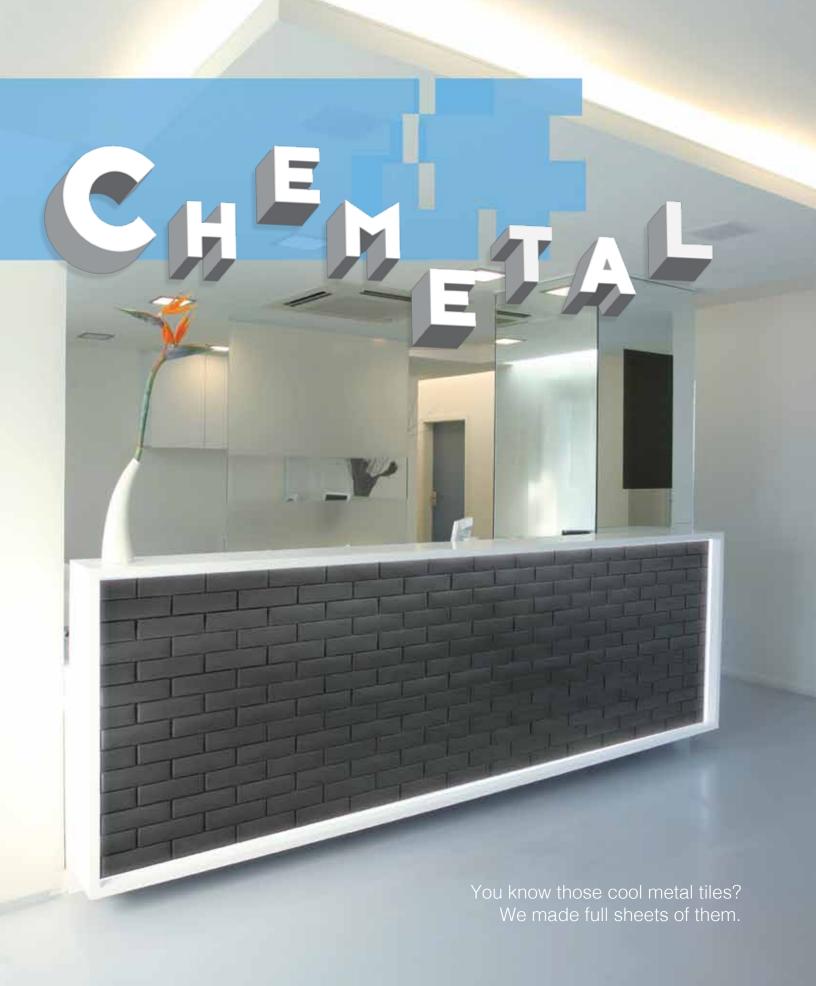

## New Designs from Chemetal

New for 2015 #370-#376 4' x 8' Tile Designs

#370-#376 4' x 8' Tile Designs are vertical patterns, shown here horizontally. Visit chemetal.com for larger and full sheet views of most Chemetal designs.