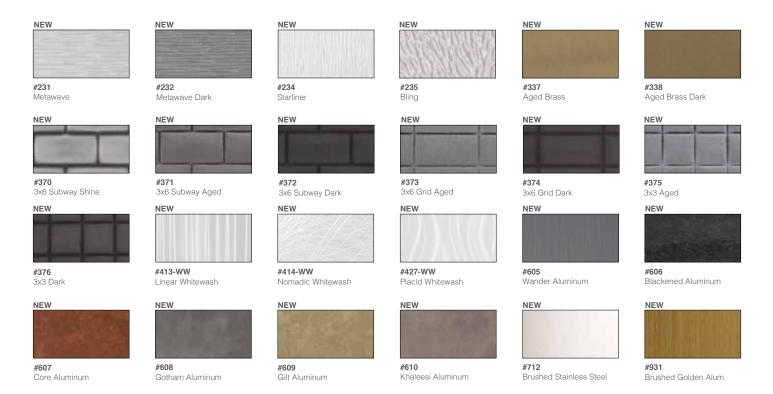

## New Designs from Chemetal

New for 2015 #370-#376 4' x 8' Tile Designs

#370-#376 4' x 8' Tile Designs are vertical patterns, shown here horizontally. Visit chemetal.com for larger and full sheet views of most Chemetal designs.