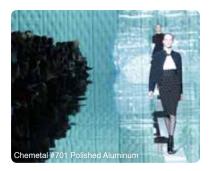

#504 Grasshopper

Butterfly Effect

#600 Weathered Alum.

#601 Deep Bronze Alum.

#701 Polished Alum.

Brushed Alum.

Polished Brass Alum.

Brushed Light Brass Alum.