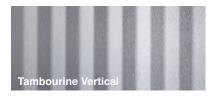

Fineline brass design, in 4' width. Solid Aluminum. 4' x 8' sheet size.

Smoked water effect design. 4' x 8' sheet size

Embossed "tambour" design. Lines run length of sheet. Available on any solid metal design. 47" x 96" sheet size.