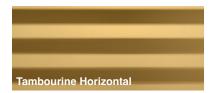

Popular water effect design in HPL. 4' x 8' sheet size

Embossed "tambour" design. Lines run width of sheet creating more contrast. Available on any solid metal design. 48" x 94" sheet size.

Economical HPL version of Chemetal #701, 4' x 8' / 4' x 10' sizes.

Fineline brass design, in 4' width. Solid Aluminum. 4' x 8' sheet size.

Smoked water effect design. 4' x 8' sheet size

Embossed "tambour" design. Lines run length of sheet. Available on any solid metal design. 47" x 96" sheet size.