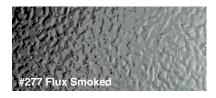

Popular water effect design in HPL. 4' x 8' sheet size

Embossed "tambour" design. Lines run width of sheet creating more contrast. Available on any solid metal design. 48" x 94" sheet size.

Economical HPL version of Chemetal #701, 4' x 8' / 4' x 10' sizes.

Fineline brass design, in 4' width. Solid Aluminum. 4' x 8' sheet size.

Smoked water effect design. 4' x 8' sheet size

Embossed "tambour" design. Lines run length of sheet. Available on any solid metal design. 47" x 96" sheet size.