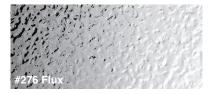

Popular water effect design in HPL. 4' x 8' sheet size

Embossed "tambour" design. Lines run width of sheet creating more contrast. Available on any solid metal design. 48" x 94" sheet size.

Economical HPL version of Chemetal #701, 4' x 8' / 4' x 10' sizes.